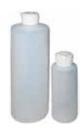

#### **DISPENSER BOTTLE**

Polyethylene bottle with Yorker (applicator) cap.

4 Oz. Bottle.....P/N 01-24905 16 Oz. (1 Pint) Bottle..P/N 01-24906