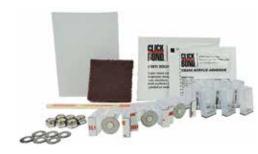

# CABLE TIE MOUNT KIT

Each cable tie mount in this kit is pre-assembled in a temporary, easy-to-remove fixture that holds the cable tie mount in place and

under pressure while the adhesive cures. No additional installation tools are needed. The kit includes four CB3019AA3N cable tie mounts with nylon ties (5" 40 lbs.), one adhesive packet, surface preparation materials, and installations......P/N 04-06000

### FLOATING NUT-PLATE KIT

The Click Bond adhesive bonded floating nutplate has a metal base and is installed using a disposable, elastomeric fixture that temporarily holds the nutplate in place and under pressure while the adhesive cures. The fixture prevents fouling of the clearance hole. No addi-