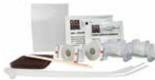

### **CLICK BOND FASTENERS**

Click Bond Fasteners mount to surfaces with adhesive. They are assembled in a disposable, self-fixturing device of plastic that aligns and holds the fastener in position and under controlled pressure while the bonding material cures. After the installation is completed, the holding fixture is removed and the conventional attachment is made to the fastener. Bonded fasteners eliminate welding or drilling surfaces and result in reinforced substrate strength, leakproof and corrosion resistant attachments. Aircraft Spruce & Specialty Co. offers Click Bond Fasteners in convenient, pre-packaged kits as shown.

# CABLE TIE MOUNT KIT

Each cable tie mount in this kit is pre-assembled in a temporary, easy-to-remove fixture that holds the cable tie mount in place and

under pressure while the adhesive cures. No additional installation tools are needed. The kit includes four CB3019AA3N cable tie mounts with nylon ties (5" 40 lbs.), one adhesive packet, surface preparation materials, and installations......P/N 04-06000