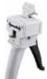

--------------------------------------|----------|-------|
| CB11 | Adhesive<br>Dispenser Slide,<br>1:1 Ratio | For use with CB100<br>Adhesive Dispenser used<br>with CB250-50 & CB309-<br>50 Adhesive Cartridges              | 04-04070 |       |
| CB21 | Adhesive<br>Dispenser Slide,<br>2:1 Ratio | For use with CB100<br>Adhesive Dispenser used<br>with CB301-50 & CB359-<br>50 Adhesive Cartridges              | 04-04071 |       |
| CB41 | Adhesive<br>Dispenser Slide,<br>4:1 Ratio | For use with CB100<br>Adhesive Dispenser<br>used with CB394-43                                                 | 04-04072 |       |
| CB81 | Adhesive<br>Dispenser Slide,<br>8:1 Ratio | For use with CB100<br>Adhesive Dispenser<br>used with CB200-40,<br>CB420-50 & CB420-50E<br>Adhesive Cartridges | 04-04073 |       |



### CLICK BOND CB100 -ADHESIVE DISPENSER