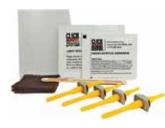

#### STUD KITS

Click Bond Fasteners mount to surfaces with adhesive. They are assembled in a disposable, self-fixturing device of plastic that aligns and holds the fastener in position and under controlled pressure while the bonding material cures. After the installation is completed, the holding fixture is removed and the conventional attachment is made to the fastener. Bonded fasteners eliminate welding or drilling surfaces and result in reinforced substrate strength, leakproof and corrosion resistant attachments. We offer Click Bond Fasteners in convenient, pre-packaged kits as shown.

| Metal Small Base Stud Kit | P/N 04-06020 |
|---------------------------|--------------|
| Metal Large Base Stud Kit | P/N 04-06025 |
| Fiberglass Base Stud Kit  |              |