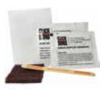

### **CB92 ADHESIVE MIX KIT**

The CB92 Acrylic adhesive & prep material kit includes adhesive package (3.5 grams) mixing plate, mixing stick, abrasive pad, solvent wipe package, and instructions.

P/N 04-02059