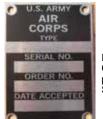

# U.S. ARMY AIR **CORP DATA PLATE**

Experimental Data Plate replica - U.S. Army Air Corp. Used in many of the old liaison type airplanes from the L-3 to the L-21, as well as Boeing Stearman.....P/N 05-12334