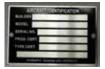

# CALS - PLACARDS

All amateur-built aircraft must have a nameplate. Etch or stamp required data on this indestructible stainless steel nameplate. Conforms to FAA requirements. Size: 3"x 4-1/4".

Engraving is not included......P/N 09-01997ea Nameplate with custom engraving ......P/N 09-04684

### STAINLESS STEEL ID TAG

Suitable for all aircraft. Made of .015 acid-etched stainless steel. Size: 3"x 2". P/N 09-00761ea

# **EXPERIMENTAL LSA SS DATA PLATE**

Custom data plate engraving for your experimental aircraft. You will receive a fully engraved data plate ready to install on your aircraft for certification. It is highly recommended that you use Capital Letters. P/N 09-04683