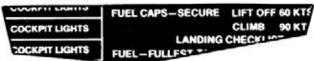

# PANEL MARKING SETS

**ACTUAL TYPE SIZES:** TAIN PULL ON S PANEL LIGHTS LANDING ANT-I COMM-2 ? DOWN OF PANEL LIGHTS LANDING ANT-I COMM-2 ? DOWN OFF PUR INCREASE S LIGHTS COCKRIT LIS ON OFF REC AND SL BY WING FLAPS COLLER PILLOR DOWN OF STRONG PUR INCREASE S LIGHTS COCKRIT LIS ON OFF REC AND SL BY WING FLAPS COLLER PILLOR DOWN OFF STRONG PUR INCREASE OF STRONG PUR **THROTTLE THROTTLE** 

DRY TRANSFER TYPE - Over 200 pressure sensitive labels and words conveniently grouped for ease of transfer to airplane controls or instrument panel. Available in two type sizes (see illustration) and in black or white lettering (specify).

Large Black ........... P/N 09-34600 Large White......P/N 09-34700 Small Black......P/N 09-34800 Small White......P/N 09-34900 Set

| Œ  | CARB HEAT  | MIXTURE-                                       | PUSH OF |        |
|----|------------|------------------------------------------------|---------|--------|
| Æ  | COWL FLAPS | CARB.HEAT — PUSH COLD<br>CARB.HEAT — PUSH COLD |         | PUSH C |
| Ti | CABIN AIR  |                                                |         |        |
| N  | CABIN HEAT | L ENG                                          | R ENG   | PUU    |