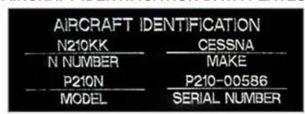

## AIRCRAFT IDENTIFICATION DATA PLATES

FACTORY BUILT - Aircraft ID plate factory built made of aluminum. Not FAA Approved. Engraving included. When ordering please provide: Make, Model, S/N, N# for factory built aircraft only.

P/N 09-00447

**EXPERIMENTAL ONLY** - Aircraft ID plate factory built made of aluminum. Not FAA Approved. Engraving included. When ordering please provide: Make, Model, S/N, N# for factory built aircraft only. P/N 09-40000