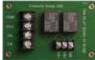

### 24V .....P/N 11-13714 **3 AXIS TRIM RELAY BOARD**

3 Axis trim relay and buffer board has been designed to allow easy control of trim motors from small grip mounted or remote switches. Three Axis control is possible with each of the circuits being configured in a double throw format. "Off" circuit conditions apply ground to both motor wires providing an effective braking actions. Board will work with single or winding DC motors. Other remote controls

are possible such as auto pilot disconnect or recognition lights and more. Relays are continuous DC rated at 10 Amps. 5.6"L x 4"W x 1.0"H. P/N 11-02043