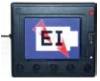

EI COMMANDER EIC 32 The EI Commander EIC 32 Ignition Monitor an a 2-1/4" LCD Display. • New and improved case that fits a standard 2 ¼" instrument hole • Advanced 2.4" LCD screen • View-able from any angle • 800 nits - 8 times easier to read in Sunlight Weighs less than 3.5 ounces
Restart timing synchronization verification and Continuous verification of timing mark synchronization •

Monitoring of ignition harness and spark-plug health • Detects fouled plugs and/or broken plug wires • Simpler / easier to use • Data logging -2.5 hours continuous loop • Download to a USB memory stick via a front mounted micro USB port • Three user definable timing configurations in addition to the default A & B curves. • Easy to dim screen for night operations • Audio alarm / LED warning functions • User selectable ....P/N 11-13749 alarms and volumes ..... . . . . . . . . . . . . . . .