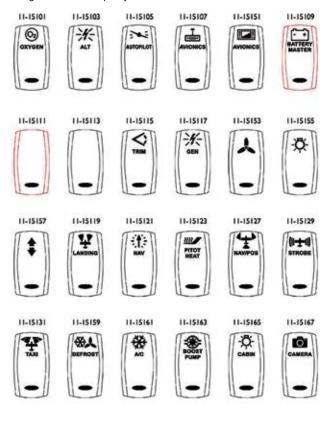

| Steps     Model No.     Description     Contact Part No.     Price       V1D1-S008     On-Off No Light     SPST     11-15079        V2D1-S008     (On)-Off-(On) No Light     DPDT     11-15080        V4D1-S008     On-Off-On No Light     DPDT     11-15083        V4D1-B608     On-Off-On No Light     SPDT     11-15083        V1D1-B608     On-Off-White Light     SPST     11-15084        V2D1-S008     On-Off-On White Light     SPST     11-15086        V1D1-B668     On-Off-On White Light     SPST     11-15086        V1D1-A608     On-Off-On White Light     SPST     11-15086        V1D1-A608     On-Off-On White Light     SPST     11-15096        V1D1-A608     On-Off-On White Light     SPST     11-15098        V1D1-A608     On-Off-On Red Light     SPST     11-15097        V1D1-CCCB     On-Off-On Red Light     SPST     11-15096        V1D1-CCCB <td< th=""><th></th><th></th><th></th><th></th><th></th><th></th></td<> |          |               |                          |         |                  |       |
|------------------------------------------------------------------------------------------------------------------------------------------------------------------------------------------------------------------------------------------------------------------------------------------------------------------------------------------------------------------------------------------------------------------------------------------------------------------------------------------------------------------------------------------------------------------------------------------------------------------------------------------------------------------------------------------------------------------------------------------------------------------------------------------------------------------------------------------------------------------------------------------------------------------------------------------------------|----------|---------------|--------------------------|---------|------------------|-------|
| V1D1-S00B     On-Off No Light     SPST     11-15079                                                                                                                                                                                                                                                                                                                                                                                                                                                                                                                                                                                                                                                                                                                                                                                                                                                                                                  | Steps    | Model No.     | Description              | Contact | Part No.         | Price |
| VLD1-S008     On)-Off-(On) No Light     OPDT     f1-15080                                                                                                                                                                                                                                                                                                                                                                                                                                                                                                                                                                                                                                                                                                                                                                                                                                                                                            |          |               |                          |         |                  |       |
| V8D1S00B     On-Off-On No Light     SPDT     11-15081        VJD1-S00B     On-Off-On No Light     DPDT     11-15082        VD10-B60B     On-Off-On No Light     SPDT     11-15083        V1D1-B60B     On-Off-On White Light     SPST     11-15086        V2D1-S00B     (On)-Off White Light     SPST     11-15086        VLD1-A60B     On-Off-On White Light     SPST     11-15088        VLD1-A60B     On-Off White Light     SPST     11-15086        V2D1-A60B     On-Off-On White Light     SPST     11-15080        VJD2-U66B     On-Off-On White Light     SPST     11-15090        VJD2-U66B     On-Off-On White Light     SPST     11-15090        VJD2-U62B     On-Off-On Red Light     SPST     11-15095        VJD1-AC0B     On-Off-On Red Light     SPST     11-15096        VJD1-AC0B     On-Off-On Blue Light     SPST     11-15097        VJD1-AC0B                                                                                  | Your     |               |                          |         |                  |       |
| VJD1-S008     On-Off-On No Light     OPDT     11-15082        V6D1-D668     On-Off White Light     SPST     11-15084        V2D1-S008     On-Off White Light     SPST     11-15086        VJD1-D668     On-Off Vhite Light     SPST     11-15086        VJD1-D668     On-Off Von White Light     SPST     11-15088        VJD1-6668     On-Off Von White Light     SPST     11-15089        WD1-A608     On-Off White Light     SPST     11-15093        VJD1-6668     On-Off-On White Light     SPST     11-15093        VJD1-AC08     On-Off-On White Light     SPST     11-15093        VJD1-AC08     On-Off-On Red Light     SPST     11-15094        VJD1-AC08     (On)-Off-On Red Light     SPST     11-15096        VJD1-AC08     (On)-Off-On Red Light     SPST     11-15096        VJD1-AC08     (On)-Off Blue Light     SPST     11-15096        VJD1-G668 <t< td=""><td></td><td></td><td></td><td></td><td></td></t<>                    |          |               |                          |         |                  |       |
| V6D1-D66B     On-Off-On No Light     SPDT     11-15083        V1D1-B60B     On-Off White Light     SPST     11-15085        VJD1-D66B     On-Off-On White Light     SPST     11-15086        VJD1-D66B     On-Off-On White Light     SPST     11-15087        VJD1-A60B     On-Off-White Light     SPST     11-15088        YOLT-A60B     On-Off-On White Light     SPST     11-15090        W1D1-A60B     On-Off-On White Light     SPST     11-15090        VD1-A60B     On-Off-On White Light     SPST     11-15090        VD1-A60B     On-Off-On White Light     SPST     11-15094        VD1-ACOB     On-Off-On Red Light     SPST     11-15094        VJD2-ACOB     On-Off-On Red Light     SPST     11-15094        VJD2-ACOB     On-Off-On Blue Light     SPST     11-15098        VJD2-UXXB     On-Off-On Blue Light     SPST     11-15098        VJD1-ACOB <td< td=""><td></td><td></td><td></td><td></td><td></td></td<>                  |          |               |                          |         |                  |       |
| V1D1-B60B     On-Off White Light     SPST     11-15084        V2D1-S00B     (On)-Off White Light     DPDT     11-15086        V1D1-D66B     On-Off-On White Light     DPDT     11-15086        VLD1-A60B     (On)-Off-On White Light     DPDT     11-15088        V1D1-66B     On-Off-White Light     SPST     11-15088        V2D1-A60B     On-Off-White Light     SPDT     11-15098        V4D1-A60B     On-Off-On White Light     SPDT     11-15098        V1D1-GCCB     On-Off-On White Light     SPDT     11-15093        V1D1-GCCB     On-Off-On Red Light     SPST     11-15095        V1D1-ACCB     (On)-Off-On Red Light     SPST     11-15098        V1D1-ACCB     (On)-Off-On Blue Light     SPST     11-15098        V1D1-ACCB     (On)-Off-On Blue Light     DPDT     11-15098        V1D1-ACCB     (On)-Off-On Blue Light     DPDT     11-18709        V1D1-GWWB                                                                       |          |               |                          |         |                  |       |
| V2D1-S00B     (On)-Off White Light     SPST     11-15086        VJD1-D66B     On-Off-On White Light     DPDT     11-15086        VD1-A60B     (On)-Off White Light     SPST     11-15088        Your     V2D1-A60B     (On)-Off White Light     SPST     11-15089        Switches     V2D1-A60B     On-Off White Light     SPDT     11-15090        V2D1-A60B     On-Off-On White Light     SPDT     11-15093        VJD2-U66B     On-Off-Con White Light     SPST     11-15093        VJD1-GCCB     On-Off Red Light     SPST     11-15094        VJD1-ACOB     (On)-Off Red Light     SPST     11-15094        VJD1-ACOB     (On)-Off Blue Light     SPST     11-15096        VJD1-ACOB     (On)-Off Blue Light     SPST     11-15098        VJD1-AXOB     (On)-Off White     SPST     11-15098        VJD1-WWB     On-Off White     SPST     11-18729                                                                                             |          |               |                          |         |                  |       |
| VJD1-D66B     On-Off-On White Light     DPDT     11-15086        Your     Your     Your     Switches     VID1-G66B     On-Off White Light     SPST     11-15088        W1D1-G66B     On-Off White Light     SPST     11-15088        V2D1-A60B     On-Off White Light     SPST     11-15088        V2D1-A60B     On-Off-On White Light     SPDT     11-15090        V7D1-A60B     On-Off-On White Light     SPST     11-15093        V1D2-U66B     On-Off-Red Light     SPST     11-15094        V1D1-GCCB     On-Off-Red Light     SPST     11-15098        V1D1-ACCB     (On)-Off-Red Light     SPST     11-15098        V1D1-ACCB     (On)-Off-On Blue Light     SPST     11-15099        V1D1-GXB     On-Off-On Blue Light     DPDT     11-15099        V1D1-GWBB     On-Off-On Blue Light     DPDT     11-18729        V2D1-AWOB     On-Off-On Ind White     SPST     11-18723<                                                                 |          |               |                          |         |                  |       |
| VLD1-A60B     (On)-Off-(On) White Light     DPDT     11-15087        Your     V2D1-A60B     On-Off White Light     SPST     11-15088        W2D1-A60B     On-Off White Light     SPDT     11-15089        V4D1-A60B     On-Off-(On) White Light     SPDT     11-15093        VD2-U66B     On-Off-On White Light     SPST     11-15093        VD1-AC0B     On-Off-On White Light     SPST     11-15093        VD1-AC0B     On-Off-On Red Light     SPST     11-15096        VD1-AC0B     On-Off-On Red Light     SPST     11-15096        VD1-AC0B     On-Off-On Blue Light     SPST     11-15096        VD1-AC0B     On-Off-On Blue Light     DPDT     11-15096        VD1-AC0B     On-Off-On Blue Light     DPDT     11-18709        VD1-AC0B     On-Off-On Blue Light     DPDT     11-18720        VD1-S00B-UT     On-Off-On Ind White     SPST     11-18723        VD                                                                             |          |               |                          |         |                  |       |
| Your<br>Your<br>Switches     V1D1-G66B     On-Off White Light     SPST     11-15088                                                                                                                                                                                                                                                                                                                                                                                                                                                                                                                                                                                                                                                                                                                                                                                                                                                                  |          |               |                          |         |                  |       |
| 1. Pick<br>Your     V2D1-A60B     (On)-Off White Light     SPST     11-15089                                                                                                                                                                                                                                                                                                                                                                                                                                                                                                                                                                                                                                                                                                                                                                                                                                                                         |          |               |                          |         |                  |       |
| Your     V2D1-A80B     On-On White Light     SPS1     11-13089                                                                                                                                                                                                                                                                                                                                                                                                                                                                                                                                                                                                                                                                                                                                                                                                                                                                                       |          |               |                          |         |                  |       |
| VTD1-A60B     On-Off-(On) White Light     SPDT     11-15091        VJD2-U66B     On-Off Red Light     DPDT     11-15092        VJD1-GCCB     On-Off Red Light     SPST     11-15093        VJD2-ACOB     On-Off-On Red Light     SPST     11-15094        VJD2-ACOB     On-Off-On Red Light     DPDT     11-15096        VLD1-ACOB     (On)-Off Blue Light     DPDT     11-15096        VLD1-AXOB     (On)-Off Blue Light     DPDT     11-15099        VJD2-UXXB     On-Off-On Blue Light     DPDT     11-15099        VJD1-GXXB     (On)-Off White     SPST     11-18719        VJD1-AXOB     (On)-Off White     SPST     11-18720        V2D1-AW0B     (On)-Off Ind White     SPST     11-18720        VJD2-UWWB     On-Off-On Ind White     SPST     11-18723        VJD2-UWWB     On-Off-On Ind White     DPDT     11-18724        VJD2-UWWB     On-Off-On Ind Whit                                                                              |          |               |                          |         |                  |       |
| VJD2-U66B     On-Off-On White Light     DPDT     11-15092        V1D1-GCCB     On-Off Red Light     SPST     11-15093        VJD2-ACOB     On-Off-On Red Light     SPST     11-15095        VJD2-ACOB     On-Off-On Red Light     DPDT     11-15096        VLD1-ACOB     On-Off-On Red Light     SPST     11-15096        V2D1-AXOB     On-Off Blue Light     SPST     11-15098        VJD2-UXXB     On-Off-On Blue Light     DPDT     11-15098        VJD1-AXOB     On-Off-On Blue Light     DPDT     11-15098        VLD1-AXOB     On-Off White     SPST     11-18709        V2D1-SO0B-UT     (On)-Off White     SPST     11-18721        V2D1-SO0B-UT     (On)-Off Ind White     SPST     11-18723        VJD2-UWWB     On-Off-On Ind White     DPDT     11-18723        VJD1-AWOB     (On)-Off Ind White     SPST     11-15701        VJD1-AWOB     (On)-Off Ind White                                                                           |          |               |                          |         |                  |       |
| VID1-GCCB     On-Off Red Light     SPST     11-15093        V2D1-ACOB     On-Off Red Light     SPST     11-15096        VLD1-ACOB     On-Off Red Light     DPDT     11-15096        VLD1-ACOB     On-Off Blue Light     DPDT     11-15097        V1D1-GXXB     On-Off Blue Light     SPST     11-15097        V2D1-AXOB     (On)-Off Blue Light     SPST     11-15099        V1D1-GXXB     On-Off-On Blue Light     DPDT     11-15099        V2D1-AXOB     (On)-Off Hol White     DPST     11-15099        V2D1-AXOB     (On)-Off Hol White     DPST     11-18709        V2D1-AW0B     (On)-Off White     SPST     11-18720        V1D1-GWWB     On-Off-On Ind White     DPDT     11-18722        V1D1-AWOB     (On)-Off Ind White     DPDT     11-18723        V1D1-AWOB     (On)-Off Ind White     DPDT     11-15103         Alternator <td< td=""><td></td><td></td><td></td><td>-</td><td></td><td></td></td<>                                   |          |               |                          | -       |                  |       |
| V2D1-ACOB     (On)-Off Red Light     SPST     11-15094        VJD2-ACOB     On-Off-On Red Light      11-15095        VLD1-ACOB     (On)-Off-(On) Red Light     DPDT     11-15097        V2D1-AXOB     (On)-Off Blue Light     SPST     11-15098        V2D1-AXOB     (On)-Off-On Blue Light     DPDT     11-15099        V2D1-XXB     On-Off-On Blue Light     DPDT     11-15099        VLD1-AXOB     (On)-Off-(On) Blue Light     DPDT     11-18729        VAD1-G6BB     On-Off Ind White     SPST     11-18721        V2D1-S00B-LIT     (On)-Off Ind White     SPST     11-18722        VJD2-UWWB     On-Off-On Ind White     DPDT     11-18723        VJD1-AWOB     (On)-Off-(On) Ind White     DPDT     11-18724        VJD2-UWWB     On-Off-On Ind White     DPDT     11-15103        VLD1-AWOB     (On)-Off-(On) Ind White     DPDT     11-15107                                                                                               |          |               |                          |         |                  |       |
| VJD2-ACOB     On-Off-On Red Light      11-15095        VLD1-ACOB     (On)-Off-(On) Red Light     DPDT     11-15096        V1D1-GXXB     On-Off Blue Light     SPST     11-15098        V2D1-AXOB     (On)-Off Blue Light     SPST     11-15099        V2D1-XOB     (On)-Off Blue Light     DPDT     11-15099        VLD1-AXOB     (On)-Off White     DPST     11-18729        VAD1-G6B     On-Off MWhite     DPST     11-18721        V2D1-S00B-LT     (On)-Off White     SPST     11-18723        V1D1-GWWB     On-Off-On Ind White     SPST     11-18723        V1D1-WUB     (On)-Off-(On) Ind White     DPDT     11-18723        V1D1-WWB     (On)-Off-(On) Ind White     DPDT     11-18723        VLD1-AWOB     (On)-Off-(On) Ind White     DPDT     11-15103        VLD1-AWOB     (On)-Off-(On) Ind White     DPDT     11-15107         Autopilot <td< td=""><td rowspan="8"></td><td></td><td></td><td></td><td></td><td></td></td<>           |          |               |                          |         |                  |       |
| VLD1-ACOB     (On)-Off-(On) Red Light     DPDT     11-15096        V1D1-GXXB     On-Off Blue Light     SPST     11-15097        V2D1-AXOB     (On)-Off Blue Light     DPDT     11-15099        V1D1-AXOB     (On)-Off-On Blue Light     DPDT     11-15099        VLD1-AXOB     (On)-Off-On Blue Light     DPDT     11-15000        VAD1-G66B     On-Off-On Blue Light     DPDT     11-18720        V2D1-AWOB     (On)-Off Ind White     SPST     11-18722        V1D1-GWWB     On-Off-On Ind White     SPST     11-18723        V1D1-AWOB     (On)-Off Ind White     DPDT     11-18724        V1D1-AWOB     (On)-Off-On Ind White     DPDT     11-18724        V1D1-AWOB     (On)-Off-On Ind White     DPDT     11-18724        V1D1-AWOB     (On)-Off-On Ind White     DPDT     11-18703         Autopilot      11-15103         Autopilot                                                                                                          |          |               |                          | SPST    |                  |       |
| V1D1-GXXB     On-Off Blue Light     SPST     11-15097        V2D1-AXOB     (On)-Off Blue Light     SPST     11-15098        VJD2-UXXB     On-Off-On Blue Light     DPDT     11-15098        VLD1-AXOB     (On)-Off-On Blue Light     DPDT     11-15099        VLD1-AXOB     (On)-Off-On Blue Light     DPDT     11-15100        VAD1-G66B     On-Off White     SPST     11-18721        V2D1-S00B-LIT     (On)-Off White     SPST     11-18723        V1D1-GWWB     On-Off-On Ind White     SPST     11-18723        V2D1-AW0B     (On)-Off-(On) Ind White     DPDT     11-18723        VJD2-UWWB     On-Off-On Ind White     DPDT     11-18723        VLD1-AW0B     (On)-Off-(On) Ind White     DPDT     11-18723        VLD1-AW0B     (On)-Off-(On) Ind White     DPDT     11-18723         Alternator      11-15103         Alteropilot    <                                                                                                      |          |               |                          |         |                  |       |
| V2D1-AXOB     (On)-Off Blue Light     SPST     11-15098        VJD2-UXXB     On-Off-On Blue Light     DPDT     11-15009        VLD1-AXOB     (On)-Off-(On) Blue Light     DPDT     11-15009        VAD1-G66B     On-Off Ind White     DPST     11-18719        V2D1-S00B-LIT     (On)-Off White     SPST     11-18720        V1D1-GWWB     On-Off White     SPST     11-18722        VJD2-UXW0B     (On)-Off Ind White     SPST     11-18724        VJD2-UWWB     On-Off-On Ind White     DPDT     11-18724        VLD1-AW0B     (On)-Off-On Ind White     DPDT     11-18724        VLD1-AW0B     (On)-Off-On Ind White     DPDT     11-18724         Oxygen      11-15103         Autopilot      11-15109         Red Blank      11-15109         Red Blank      11-15113 </td <td></td> <td></td> <td></td> <td></td> <td></td>                                                                                                                    |          |               |                          |         |                  |       |
| VJD2-UXXB     On-Off-On Blue Light     DPDT     11-15099        VLD1-AXOB     (On)-Off-(On) Blue Light     DPDT     11-15100        VAD1-G66B     On-Off Ind White     DPST     11-18719        V2D1-S00B-LIT     (On)-Off White     SPST     11-18721        V1D1-GWWB     On-Off White     SPST     11-18722        V2D1-XW0B     (On)-Off Ind White     DPDT     11-18723        V2D1-AW0B     (On)-Off-(On) Ind White     DPDT     11-18723        VLD1-AW0B     (On)-Off-(On) Ind White     DPDT     11-18723        VLD1-AW0B     (On)-Off-(On) Ind White     DPDT     11-18723        VLD1-AW0B     (On)-Off-(On) Ind White     DPDT     11-18723         Oxygen      11-15103         Alternator      11-15103         Red Blank      11-15113         Back Blank      11-15113     <                                                                                                                                                        |          |               | On-Off Blue Light        | SPST    | 11-15097         |       |
| VLD1-AXOB     (On)-Off-(On) Blue Light     DPDT     11-15100        VAD1-G66B     On-Off Ind White     DPST     11-18719        V2D1-SO0B-LIT     (On)-Off White     SPST     11-18720        V1D1-GWWB     On-Off White     SPST     11-18721        V2D1-AW0B     (On)-Off Ind White     SPST     11-18722        VJD2-UWWB     On-Off-On Ind White     DPDT     11-18723        VLD1-AW0B     (On)-Off-On Ind White     DPDT     11-18724        VLD1-AW0B     (On)-Off-On Ind White     DPDT     11-18723        VLD1-AW0B     (On)-Off-On Ind White     DPDT     11-18723        VLD1-AW0B     (On)-Off-On Ind White     DPDT     11-18723         Alternator      11-15103         Alternator      11-15103         Batkery Master Avionics      11-15113         Batke Blank      11-15113 </td <td>V2D1-AXOB</td> <td>(On)-Off Blue Light</td> <td>SPST</td> <td>11-15098</td> <td></td>                                                     |          | V2D1-AXOB     | (On)-Off Blue Light      | SPST    | 11-15098         |       |
| VAD1-G66B     On-Off Ind White     DPST     11-18719        V2D1-S00B-LIT     (On)-Off White     SPST     11-18720        V2D1-S00B-LIT     (On)-Off White     SPST     11-18721        V2D1-AW0B     (On)-Off Ind White     SPST     11-18722        V2D1-AW0B     (On)-Off-On Ind White     DPDT     11-18723        VLD1-AW0B     (On)-Off-(On) Ind White     DPDT     11-18724        VLD1-AW0B     (On)-Off-(On) Ind White     DPDT     11-18724         Autopilot      11-15103         Autopilot      11-15103         Autopilot      11-15107         Battery Master Avionics      11-15107         Batk Blank      11-15113         Red Blank      11-15113         Red Blank      11-15127                                                                                                                                                                                                                                                 |          | VJD2-UXXB     | On-Off-On Blue Light     | DPDT    | 11-15099         |       |
| V2D1-S00B-LIT     (On)-Off White     SPST     11-18720        V1D1-GWWB     On-Off White     SPST     11-18721        V2D1-AW0B     (On)-Off Id White     SPST     11-18722        VJD2-UWWB     On-Off-On Ind White     DPDT     11-18723        VLD1-AW0B     (On)-Off-(On) Ind White     DPDT     11-18724         Oxygen      11-15103         Alternator      11-15105         Autopilot      11-15105         Battery Master Avionics      11-15105         Battery Master Avionics      11-15107         Black Blank      11-15113         Battery Master Avionics      11-15117         Red Blank      11-15113         Battery Master Avionics      11-15117 <t< td=""><td>VLD1-AXOB</td><td>(On)-Off-(On) Blue Light</td><td>DPDT</td><td>11-15100</td><td></td></t<>                                                                                                                                                                      |          | VLD1-AXOB     | (On)-Off-(On) Blue Light | DPDT    | 11-15100         |       |
| V1D1-GWWB On-Off White     SPST     11-18721        V2D1-AW0B (On)-Off Ind White     SPST     11-18722        VJD2-UWWB On-Off-On Ind White     DPDT     11-18723        VLD1-AW0B (On)-Off-(On Ind White     DPDT     11-18724        VLD1-AW0B (On)-Off-(On) Ind White     DPDT     11-18724         Oxygen      11-15103         Atternator      11-15103         Autopilot      11-15107         Battery Master Avionics      11-15109         Battery Master Avionics      11-15107         Battery Master Avionics      11-15109         Battery Master Avionics      11-15113         Batck Blank      11-15113         Back Blank      11-15113         Back Blank      11-15113                                                                                                                                                                                                                                                             |          | VAD1-G66B     | On-Off Ind White         | DPST    | 11-18719         |       |
| V1D1-GWWB     On-Off White     SPST     11-18721        V2D1-AW0B     (On)-Off Ind White     SPST     11-18722        VJD2-UWWB     On-Off-On Ind White     DPDT     11-18724        VLD1-AW0B     (On)-Off-On Ind White     DPDT     11-18724         Oxygen      11-15101         Autopilot      11-15103         Autopilot      11-15109         Autopilot      11-15109         Red Blank      11-15117         Battery Master Avionics      11-15113         Battery Master Avionics      11-15117         Battery Master Avionics      11-15117         Battery Master Avionics      11-15123         Red Blank      11-15123         Landin                                                                                                                                                                                                                                                                                                   |          | V2D1-S00B-LIT | (On)-Off White           | SPST    | 11-18720         |       |
| V2D1-AW0B     (On)-Off Ind White     SPST     11-18722        VJD2-UWWB     On-Off-On Ind White     DPDT     11-18723        VLD1-AW0B     (On)-Off-(On) Ind White     DPDT     11-18724         Oxygen      11-15103         Alternator      11-15103         Autopilot      11-15103         Autopilot      11-15103         Autopilot      11-15103         Battery Master Avionics      11-15113         Battery Master Avionics      11-15113 <td></td> <td>V1D1-GWWB</td> <td></td> <td>SPST</td> <td></td> <td></td>                                                                                                                                                                                                                                  |          | V1D1-GWWB     |                          | SPST    |                  |       |
| VJD2-UWWB On-Off-On Ind White     DPDT     11-18723        VLD1-AW0B (On)-Off-(On) Ind White     DPDT     11-18724         Oxygen      11-15101         Alternator      11-15103         Autopilot      11-15105         Autopilot      11-15107         Avionics      11-15107         Battery Master Avionics      11-15113         Battery Master Avionics      11-15117         Red Blank      11-15113         Trim      11-15113         Itanding      11-15121         Itanding      11-15127         Itanding      11-15127         Nav/Pos      11-15127                                                                                                                                                                                                                                                                                                                                                                                    |          |               |                          |         |                  |       |
| VLD1-AW0B     (On)-Off-(On) Ind White     DPDT     11-18724         Oxygen      11-15101         Alternator      11-15103         Autopilot      11-15103         Autopilot      11-15107         Battery Master Avionics      11-15107         Battery Master Avionics      11-15119         Battery Master Avionics      11-15117         Black Blank      11-15113         Black Blank      11-15117         Generator      11-15113         Landing      11-15121         Nav/Pos      11-15123         Nav/Pos      11-15151         Glass Panel Avionics                                                                                                                                                                                                                                                                                                                                                                                       |          |               |                          |         |                  |       |
| Oxygen      11-15101         Alternator      11-15103         Autopilot      11-15103         Avionics      11-15107         Battery Master Avionics      11-15109         Battery Master Avionics      11-15109         Battery Master Avionics      11-15109         Battery Master Avionics      11-15119         Battery Master Avionics      11-15113         Battery Master Avionics      11-15117         Battery Master Avionics      11-15121         Landing      11-15123         Landing      11-15123         Nav/Pos      11-15123         Strobe     -     11-15133 <td></td> <td></td> <td></td> <td></td> <td></td> <td></td>                                                                                                                                                                                                                                                                                                       |          |               |                          |         |                  |       |
| Alternator      11-15103         Autopilot      11-15105         Avionics      11-15107         Battery Master Avionics      11-15109         Battery Master Avionics      11-15109         Red Blank      11-15111         Black Blank      11-15113         Black Blank      11-15113         Black Blank      11-15113         Black Blank      11-15113         Generator      11-15119         Landing      11-15123         Nav      11-15123         Nav/Pos      11-15131         Strobe      11-15153                                                                                                                                                                                                                                                                                                                                                                                                                                       | Your     | -             |                          |         |                  |       |
| Autopilot      11-15105         Avionics      11-15107         Battery Master Avionics      11-15107         Battery Master Avionics      11-15107         Battery Master Avionics      11-15109         Black Blank      11-15113         Black Blank      11-15113         Black Blank      11-15113         Generator      11-15119         Landing      11-15113         Landing      11-15123         Nav/Pos      11-15123         Nav/Pos      11-15131         Glass Panel Avionics      11-15131         Glass Panel Avionics      11-15153                                                                                                                                                                                                                                                                                                                                                                                                 |          |               |                          |         |                  |       |
| Avionics      11-15107         Battery Master Avionics      11-15107         Battery Master Avionics      11-15109         Red Blank      11-15113         Black Blank      11-15113         Generator      11-15115         Generator      11-15113         Landing      11-15123         Nav      11-15123         Nav/Pos      11-15123         Nav/Pos      11-15123         Nav/Pos      11-15153         Strobe      11-15153         Glass Panel Avionics      11-15155         Up/Down      11-15155                                                                                                                                                                                                                                                                                                                                                                                                                                         |          |               |                          |         |                  |       |
| Battery Master Avionics      11-15109         Red Blank      11-15111         Black Blank      11-15113         Trim      11-15115         Generator      11-15117         Landing      11-15119         Landing      11-15121         Nav      11-15123         Pitot Heat      11-15123         Nav/Pos      11-15123         Strobe      11-15127         Strobe      11-15133         Glass Panel Avionics      11-15151         Glass Panel Avionics      11-15153         Ean      11-15153                                                                                                                                                                                                                                                                                                                                                                                                                                                    |          |               |                          |         |                  |       |
| Red Blank      11-15111         Black Blank      11-15113         Trim      11-15113         Trim      11-15113         Generator      11-15117         Landing      11-15119         Landing      11-15123         Nav      11-15123         Nav/Pos      11-15123         Nav/Pos      11-15127         Nav/Pos      11-15123         Nav/Pos      11-15127         Strobe      11-15123         Glass Panel Avionics      11-15131         Glass Panel Avionics      11-15153         Light                                                                                                                                                                                                                                                                                                                                                                                                                                                       |          |               |                          |         |                  |       |
| Black Blank      11-15113         Trim      11-15115         Generator      11-15117         Landing      11-15117         Landing      11-15119         Landing      11-15121         Nav      11-15123         Nav      11-15123        Covers      Pitot Heat      11-15123         Nav/Pos      11-15123         Strobe      11-15129         Glass Panel Avionics      11-15131         Glass Panel Avionics      11-15153         Light      11-15153         Light      11-15163                                                                                                                                                                                                                                                                                                                                                                                                                                                              |          |               |                          |         |                  |       |
| Trim      11-15115         Generator      11-15117         Landing      11-15119         Nav      11-15119         Nav      11-15123         Nav/Pos      11-15123         Nav/Pos      11-15123         Nav/Pos      11-15123         Strobe      11-15131         Glass Panel Avionics      11-15153         Glass Panel Avionics      11-15151         Glass Panel Avionics      11-15153         Light      11-15153         Light      11-15163         Defrost      11-15163         Cabin Light </td <td></td> <td></td> <td></td> <td></td> <td></td>                                                                                                                                                                                                                                                                                                                                                                                        |          |               |                          |         |                  |       |
| Generator      11-15117         Landing      11-15119         Nav      11-15121         Pitot Heat      11-15123         Nav/Pos      11-15123         Nav/Pos      11-15127         Nav/Pos      11-15129         Strobe      11-15131         Glass Panel Avionics      11-15155         Glass Panel Avionics      11-15155         Glass Panel Avionics      11-15153         Glass Panel Avionics      11-15153         Up/Down      11-15155         Up/Down      11-15163         Defrost      11-15163         C                                                                                                                                                                                                                                                                                                                                                                                                                              |          |               |                          |         |                  |       |
| Landing      11-15119        2. Pick<br>Your<br>Covers      Pitot Heat      11-15121         Pitot Heat      11-15123          Nav/Pos      11-15127          Strobe      11-15127          Strobe      11-15127         Strobe      11-15131         Glass Panel Avionics      11-15155         Fan      11-15153         Fan      11-15153         Light      11-15155         Defrost      11-15163         Boost Pump      11-15163         Camera      11-15163         Camera      11-15163     <                                                                                                                                                                                                                                                                                                                                                                                                                                              |          |               |                          |         |                  |       |
| 2. Pick<br>Your<br>Covers      Nav      11-15121        Your<br>Covers      Pitot Heat      11-15123         Nav/Pos      11-15129          Strobe      11-15129          Taxi Custom Switch      11-15131         Glass Panel Avionics      11-15151         Fan      11-15153         Ean      11-15157         Light      11-15159         Defrost      11-15163         Defost Pump      11-15163         Cabin Light      11-15163         Cabin Light      11-15163         Cabin Light      11-15163         Cabin Light </td <td></td> <td></td> <td></td> <td></td> <td></td>                                                                                                                                                                                                                                                                                                                                                               |          |               |                          |         |                  |       |
| 2. Pick<br>Your      Pitot Heat      11-15123        Your      Nav/Pos      11-15127         Strobe      11-15129         Taxi Custom Switch      11-15131         Glass Panel Avionics      11-15151         Fan      11-15153         Light      11-15157         Light      11-15159         Defrost      11-15163         Boost Pump      11-15163         Cabin Light      11-15163         Cabin Light      11-15163         Cabin Light      11-15163         Cabin Light      11-15139        3. Pick      End      11-15143                                                                                                                                                                                                                                                                                                                                                                                                                 |          |               |                          |         |                  |       |
| Your<br>Covers      Nav/Pos      11-15127         Strobe      11-15129         Taxi Custom Switch      11-15131         Glass Panel Avionics      11-15153         Glass Panel Avionics      11-15153         Fan      11-15153         Light      11-15157         Up/Down      11-15161         Defrost      11-15163         Defrost      11-15163         Boost Pump      11-15163         Cabin Light      11-15163         Cabin Light      11-15163         Cabin Light      11-15163        3. Pick      End      11-15143                                                                                                                                                                                                                                                                                                                                                                                                                   |          |               |                          |         |                  |       |
|                                                                                                                                                                                                                                                                                                                                                                                                                                                                                                                                                                                                                                                                                                                                                                                                                                                                                                                                                      |          |               |                          |         |                  |       |
| Taxi Custom Switch      11-15131         Glass Panel Avionics      11-15151         Fan      11-15153         Light      11-15155         Up/Down      11-15157         Defrost      11-15163         Defrost      11-15163         Defrost      11-15163         Boost Pump      11-15163         Cabin Light      11-15163         Camera      11-15165        3. Pick      End      11-15139        3. Pick      End      11-15143        Brackets      Single      11-15143        4. Pick     YUP Mounting Panel      11-15449                                                                                                                                                                                                                                                                                                                                                                                                                  |          |               |                          |         |                  |       |
| Glass Panel Avionics      11-15151         Fan      11-15153         Light      11-15155         Up/Down      11-15157         Defrost      11-15163         Defrost      11-15163         Boost Pump      11-15163         Cabin Light      11-15165         Camera      11-15139        3. Pick<br>Your      End      11-15143        Brackets      Single      11-15143        4. Pick<br>Your     44385     VHP Mounting Panel<br>Plug      11-15449                                                                                                                                                                                                                                                                                                                                                                                                                                                                                             |          |               |                          |         |                  |       |
| Fan 11-15153<br>Light 11-15155<br>Up/Down 11-15157<br>Defrost 11-15163<br>Air Conditioning 11-15163<br>Cabin Light 11-15163<br>Cabin Light 11-15165<br>Camera 11-15167<br>3. Pick End 11-15167<br>Your Middle 11-15141<br>Brackets Single 11-15143<br>4. Pick 44385 VHP Mounting Panel 11-15449                                                                                                                                                                                                                                                                                                                                                                                                                                                                                                                                                                                                                                                      |          |               |                          |         |                  |       |
| Light 11-15155<br>Up/Down 11-15157<br>Defrost 11-15159<br>Air Conditioning 11-15163<br>Cabin Light 11-15163<br>Camera 11-15167<br>3. Pick<br>Your End 11-15179<br>Brackets Single 11-15141<br>Brackets Single 11-15143<br>4. Pick<br>Your 44385 VHP Mounting Panel<br>Plug                                                                                                                                                                                                                                                                                                                                                                                                                                                                                                                                                                                                                                                                           |          |               |                          |         |                  |       |
| Up/Down 11-15157<br>Defrost 11-15159<br>Air Conditioning 11-15161<br>Boost Pump 11-15163<br>Cabin Light 11-15163<br>Camera 11-15167<br>3. Pick End 11-15179<br>Brackets Middle 11-15141<br>Brackets Single 11-15143<br>4. Pick Your 44385 VHP Mounting Panel 11-15449                                                                                                                                                                                                                                                                                                                                                                                                                                                                                                                                                                                                                                                                                |          |               |                          |         |                  |       |
| Defrost 11-15159<br>Air Conditioning 11-15161<br>Boost Pump 11-15163<br>Cabin Light 11-15165<br>Camera 11-15167<br>3. Pick End 11-15139<br>Brackets Middle 11-15141<br>Brackets Single 11-15143<br>4. Pick Your 44385 VHP Mounting Panel 11-15449                                                                                                                                                                                                                                                                                                                                                                                                                                                                                                                                                                                                                                                                                                    |          |               | Light                    |         |                  |       |
| Air Conditioning      11-15161         Boost Pump      11-15163         Cabin Light      11-15165         Cabin Light      11-15165        3. Pick      End      11-15187        Your      Middle      11-15143        Brackets      Single      11-15143        4. Pick     Your     44385     VHP Mounting Panel      11-15449                                                                                                                                                                                                                                                                                                                                                                                                                                                                                                                                                                                                                     |          |               |                          |         | 11-15157         |       |
| Boost Pump 11-15163<br>Cabin Light 11-15165<br>Camera 11-15167<br>3. Pick End 11-15139<br>Your Middle 11-15141<br>Brackets Single 11-15143<br>4. Pick 44385 VHP Mounting Panel 11-15449                                                                                                                                                                                                                                                                                                                                                                                                                                                                                                                                                                                                                                                                                                                                                              |          |               | Defrost                  |         | 11-15159         |       |
| Cabin Light      11-15165         Camera      11-15167        3. Pick<br>Your      End      11-15139        Brackets      Middle      11-15141        Brackets      Single      11-15143        4. Pick<br>Your     44385     VHP Mounting Panel<br>Plug      11-15449                                                                                                                                                                                                                                                                                                                                                                                                                                                                                                                                                                                                                                                                               |          |               | Air Conditioning         |         | 11-15161         |       |
| Cabin Light      11-15165         Camera      11-15167        3. Pick<br>Your      End      11-15139        Brackets      Middle      11-15141        Brackets      Single      11-15143        4. Pick<br>Your     44385     VHP Mounting Panel<br>Plug      11-15449                                                                                                                                                                                                                                                                                                                                                                                                                                                                                                                                                                                                                                                                               |          |               | Boost Pump               |         | <u>11-1516</u> 3 |       |
| 3. Pick<br>Your      End      11-15139        Brackets      Middle      11-15141        Brackets      Single      11-15143        4. Pick<br>Your     44385     VHP Mounting Panel<br>Plug      11-15449                                                                                                                                                                                                                                                                                                                                                                                                                                                                                                                                                                                                                                                                                                                                             |          |               | Cabin Light              |         | 11-15165         |       |
| 3. Pick<br>Your      End      11-15139        Brackets      Middle      11-15141        Brackets      Single      11-15143        4. Pick<br>Your     44385     VHP Mounting Panel<br>Plug      11-15449                                                                                                                                                                                                                                                                                                                                                                                                                                                                                                                                                                                                                                                                                                                                             |          |               | Camera                   |         | 11-15167         |       |
| Your      Middle      11-15141        Brackets      Single      11-15143        4. Pick<br>Your     44385     VHP Mounting Panel<br>Plug      11-15449                                                                                                                                                                                                                                                                                                                                                                                                                                                                                                                                                                                                                                                                                                                                                                                               | 3. Pick  |               |                          |         |                  |       |
| Brackets      Single      11-15143        4. Pick<br>Your     44385     VHP Mounting Panel<br>Plug      11-15449                                                                                                                                                                                                                                                                                                                                                                                                                                                                                                                                                                                                                                                                                                                                                                                                                                     |          |               |                          |         |                  |       |
| 4. Pick<br>Your 44385 VHP Mounting Panel 11-15449                                                                                                                                                                                                                                                                                                                                                                                                                                                                                                                                                                                                                                                                                                                                                                                                                                                                                                    | Brackets |               |                          |         |                  |       |
| Your 44385 VHP Mounting Panel 11-15449                                                                                                                                                                                                                                                                                                                                                                                                                                                                                                                                                                                                                                                                                                                                                                                                                                                                                                               |          |               |                          |         |                  |       |
|                                                                                                                                                                                                                                                                                                                                                                                                                                                                                                                                                                                                                                                                                                                                                                                                                                                                                                                                                      |          | 44385         |                          |         | 11-15449         |       |
|                                                                                                                                                                                                                                                                                                                                                                                                                                                                                                                                                                                                                                                                                                                                                                                                                                                                                                                                                      | Mounts   |               | Fiug                     |         |                  |       |