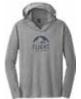

## **BUSH PILOT LIGHTWEIGHT HOODIE**

This comfortable lightweight triblend t-shirt with a build in hood is a great addition for year-round wear.