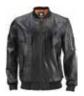

## LARGE G-1 LEATHER FLIGHT JACKET

Reproduction of the coveted naval leather flying jacket featuring a genuine mouton fur collar.

#### Features: