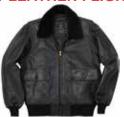

## LARGE G-1 LEATHER FLIGHT JACKET

Reproduction of the coveted naval leather flying jacket featuring a genuine mouton fur collar.

#### Features: