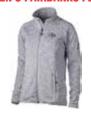

#### **MEN'S FAIRBANKS FLEECE**

A sweater hybrid that boasts comfort and sleek styling in one, it's a perfect fit for the backtrails, crisp days on the lake, or even casual Friday.