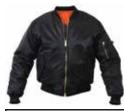

# ULTRA FORCE BLACK MA-1 FLIGHT JACKET

This Black MA-1 Flight Jacket features a fully reversible Orange lining, ribbed collar, 100% Nylon water repellent outer shell, Poly fiberfill lining and 4 front slash pockets. Rothco's Flight Jacket has an extra full cut. Sizes and colors do vary.

| Size      | Part Number | Price |
|-----------|-------------|-------|
| X-Small   | 14-03239    |       |
| Small     | 14-03240    |       |
| Medium    | 14-03241    |       |
| Large     | 14-03242    |       |
| X-Large   | 14-03243    |       |
| XX-Large  | 14-03244    |       |
| XXX-Large | 14-03245    |       |